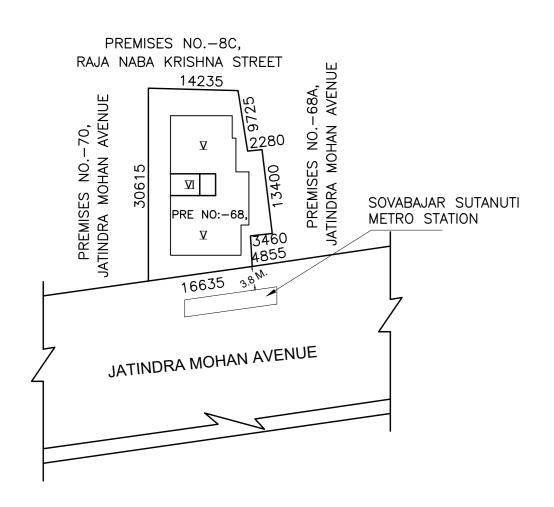

SCALE= 1:600

LOCATION PLAN SCALE= 1:4000

<u>PLAN</u>

| STATEMENT OF THE                                                           | PLAN    | CASE    | N0.    | 202              |
|----------------------------------------------------------------------------|---------|---------|--------|------------------|
| PART-A:                                                                    |         |         |        |                  |
| 1. ASSESSE NO: 11-010-17-001-97                                            |         |         |        |                  |
| 2.a) DETAIL OF REGISTERED DEED :-                                          |         | _       |        |                  |
| BOOK NO : I VOL. NO :                                                      |         |         |        |                  |
| BEING NO : 1958 YEAR : 193                                                 | 39      | F       | PLACE  | : R.A            |
| 2.b) DETAIL OF REGISTERED DEED :-                                          | 117     | r       |        |                  |
| BOOK NO : I         VOL. NO :           BEING NO : 4514         YEAR : 199 |         |         |        |                  |
|                                                                            |         |         | LNOL   |                  |
| 2.c) DETAIL OF BOUNDARY DECLARATION :-<br>BOOK NO : I VOL. NO :            |         | 2023 6  |        | NO ·             |
| BEING NO : 190305742 DATE : 28                                             |         |         |        |                  |
| 2.d) DETAIL OF NON-EVICTION OF TENANT                                      |         |         |        |                  |
| BOOK NO : I VOL. NO :                                                      |         |         | PAGE   | NO·              |
| BEING NO : 190301428 DATE : 05                                             |         |         |        |                  |
|                                                                            |         |         |        |                  |
| 3. AREA OF LAND :-                                                         |         |         |        |                  |
| a) AS PER TITLE DEED                                                       | = 507   | .980 SC | Э.М. = | = 07K            |
| a) AS PER BOUNDARY DECLARATION                                             |         |         |        |                  |
| 4. NO OF STOREY                                                            |         |         | •      |                  |
| 5. NO. OF TENEMENTS                                                        | = 06 1  | VOS.    |        |                  |
| 5. NO. OF TENEMENTS<br>6. SIZE OF TENEMENTS                                | = a)    | >75 SC  | Q.M <  | 100 S            |
|                                                                            | = b)    | >100 \$ | SQ.M   | = 6              |
|                                                                            |         |         |        |                  |
| 1. AREA OF LAND:-                                                          |         |         |        |                  |
| a) AS PER TITLE DEED                                                       | = 507   | .980 SC | Q.M. = | = 07K            |
| b) AS PER BOUNDARY DECLARATION                                             | = 498   | .755 S  | Э.М. = | = 07K            |
| 2. (i) PERMISSIBLE GROUND COVERAGE                                         |         |         |        |                  |
|                                                                            |         |         | •      |                  |
| (ii) PROPOSED GROUND COVERAGE                                              |         |         | JM. (4 | 19.993           |
| 3. PROPOSED HEIGHT OF THE BUILDING                                         | 5 = 15. | 4/5 M.  |        |                  |
| BUILDING PERMIT NO:- 2023020068                                            |         |         |        |                  |
| SANCTION DATE:- 15/03/2024                                                 | VALI    | D UP TO | D:- 1  | 4/03/            |
|                                                                            |         |         |        |                  |
|                                                                            |         |         |        |                  |
|                                                                            |         |         |        |                  |
|                                                                            |         |         |        |                  |
|                                                                            |         |         |        |                  |
|                                                                            |         |         |        |                  |
|                                                                            |         |         |        |                  |
|                                                                            |         |         |        |                  |
|                                                                            |         |         |        |                  |
|                                                                            |         |         |        |                  |
| DIGITAL SIGNATURE OF<br>A.E.(C)/BLDG./BRII/K.M.C.                          |         |         |        | SIGNAT<br>DG./BR |
|                                                                            |         | (       |        |                  |
|                                                                            |         |         |        |                  |