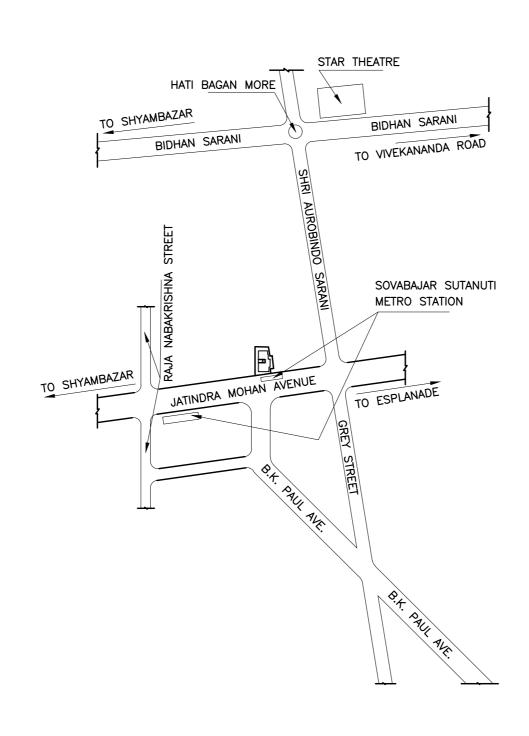

SCALE= 1:600

LOCATION PLAN SCALE= 1:4000

<u>PLAN</u>

| STATEMENT OF THE                                                           | PLAN    | CASE    | N0.    | 202              |
|----------------------------------------------------------------------------|---------|---------|--------|------------------|
| PART-A:                                                                    |         |         |        |                  |
| 1. ASSESSE NO: 11-010-17-001-97                                            |         |         |        |                  |
| 2.a) DETAIL OF REGISTERED DEED :-                                          |         | _       |        |                  |
| BOOK NO : I VOL. NO :                                                      |         |         |        |                  |
| BEING NO : 1958 YEAR : 193                                                 | 39      | F       | PLACE  | : R.A            |
| 2.b) DETAIL OF REGISTERED DEED :-                                          | 117     | r       |        |                  |
| BOOK NO : I         VOL. NO :           BEING NO : 4514         YEAR : 199 |         |         |        |                  |
|                                                                            |         |         | LNOL   |                  |
| 2.c) DETAIL OF BOUNDARY DECLARATION :-<br>BOOK NO : I VOL. NO :            |         | 2023 6  |        | NO ·             |
| BEING NO : 190305742 DATE : 28                                             |         |         |        |                  |
| 2.d) DETAIL OF NON-EVICTION OF TENANT                                      |         |         |        |                  |
| BOOK NO : I VOL. NO :                                                      |         |         | PAGE   | NO·              |
| BEING NO : 190301428 DATE : 05                                             |         |         |        |                  |
|                                                                            |         |         |        |                  |
| 3. AREA OF LAND :-                                                         |         |         |        |                  |
| a) AS PER TITLE DEED                                                       | = 507   | .980 SC | Э.М. = | = 07K            |
| a) AS PER BOUNDARY DECLARATION                                             |         |         |        |                  |
| 4. NO OF STOREY                                                            |         |         | •      |                  |
| 5. NO. OF TENEMENTS                                                        | = 06 1  | VOS.    |        |                  |
| 5. NO. OF TENEMENTS<br>6. SIZE OF TENEMENTS                                | = a)    | >75 SC  | Q.M <  | 100 S            |
|                                                                            | = b)    | >100 \$ | SQ.M   | = 6              |
|                                                                            |         |         |        |                  |
| 1. AREA OF LAND:-                                                          |         |         |        |                  |
| a) AS PER TITLE DEED                                                       | = 507   | .980 SC | Q.M. = | = 07K            |
| b) AS PER BOUNDARY DECLARATION                                             | = 498   | .755 S  | Э.М. = | = 07K            |
| 2. (i) PERMISSIBLE GROUND COVERAGE                                         |         |         |        |                  |
|                                                                            |         |         | •      |                  |
| (ii) PROPOSED GROUND COVERAGE                                              |         |         | JM. (4 | 19.993           |
| 3. PROPOSED HEIGHT OF THE BUILDING                                         | 5 = 15. | 4/5 M.  |        |                  |
| BUILDING PERMIT NO:- 2023020068                                            |         |         |        |                  |
| SANCTION DATE:- 15/03/2024                                                 | VALI    | D UP TO | D:- 1  | 4/03/            |
|                                                                            |         |         |        |                  |
|                                                                            |         |         |        |                  |
|                                                                            |         |         |        |                  |
|                                                                            |         |         |        |                  |
|                                                                            |         |         |        |                  |
|                                                                            |         |         |        |                  |
|                                                                            |         |         |        |                  |
|                                                                            |         |         |        |                  |
|                                                                            |         |         |        |                  |
|                                                                            |         |         |        |                  |
| DIGITAL SIGNATURE OF<br>A.E.(C)/BLDG./BRII/K.M.C.                          |         |         |        | SIGNAT<br>DG./BR |
|                                                                            |         | (       |        |                  |
|                                                                            |         |         |        |                  |