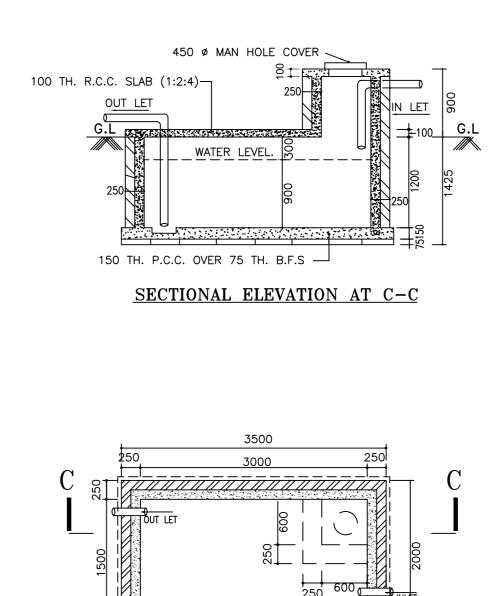

SCALE= 1:600

LOCATION PLAN SCALE= 1:4000

<u>PLAN</u>

| STATEMENT OF THE                                                           | PLAN    | CASE    | N0.    | 202              |
|----------------------------------------------------------------------------|---------|---------|--------|------------------|
| PART-A:                                                                    |         |         |        |                  |
| 1. ASSESSE NO: 11-010-17-001-97                                            |         |         |        |                  |
| 2.a) DETAIL OF REGISTERED DEED :-                                          |         | _       |        |                  |
| BOOK NO : I VOL. NO :                                                      |         |         |        |                  |
| BEING NO : 1958 YEAR : 193                                                 | 39      | F       | PLACE  | : R.A            |
| 2.b) DETAIL OF REGISTERED DEED :-                                          | 117     | r       |        |                  |
| BOOK NO : I         VOL. NO :           BEING NO : 4514         YEAR : 199 |         |         |        |                  |
|                                                                            |         |         | LNOL   |                  |
| 2.c) DETAIL OF BOUNDARY DECLARATION :-<br>BOOK NO : I VOL. NO :            |         | 2023 6  |        | NO ·             |
| BEING NO : 190305742 DATE : 28                                             |         |         |        |                  |
| 2.d) DETAIL OF NON-EVICTION OF TENANT                                      |         |         |        |                  |
| BOOK NO : I VOL. NO :                                                      |         |         | PAGE   | NO·              |
| BEING NO : 190301428 DATE : 05                                             |         |         |        |                  |
|                                                                            |         |         |        |                  |
| 3. AREA OF LAND :-                                                         |         |         |        |                  |
| a) AS PER TITLE DEED                                                       | = 507   | .980 SC | Э.М. = | = 07K            |
| a) AS PER BOUNDARY DECLARATION                                             |         |         |        |                  |
| 4. NO OF STOREY                                                            |         |         | •      |                  |
| 5. NO. OF TENEMENTS                                                        | = 06 1  | VOS.    |        |                  |
| 5. NO. OF TENEMENTS<br>6. SIZE OF TENEMENTS                                | = a)    | >75 SC  | Q.M <  | 100 S            |
|                                                                            | = b)    | >100 \$ | SQ.M   | = 6              |
|                                                                            |         |         |        |                  |
| 1. AREA OF LAND:-                                                          |         |         |        |                  |
| a) AS PER TITLE DEED                                                       | = 507   | .980 SC | Q.M. = | = 07K            |
| b) AS PER BOUNDARY DECLARATION                                             | = 498   | .755 S  | Э.М. = | = 07K            |
| 2. (i) PERMISSIBLE GROUND COVERAGE                                         |         |         |        |                  |
|                                                                            |         |         | •      |                  |
| (ii) PROPOSED GROUND COVERAGE                                              |         |         | JM. (4 | 19.993           |
| 3. PROPOSED HEIGHT OF THE BUILDING                                         | 5 = 15. | 4/5 M.  |        |                  |
| BUILDING PERMIT NO:- 2023020068                                            |         |         |        |                  |
| SANCTION DATE:- 15/03/2024                                                 | VALI    | D UP TO | D:- 1  | 4/03/            |
|                                                                            |         |         |        |                  |
|                                                                            |         |         |        |                  |
|                                                                            |         |         |        |                  |
|                                                                            |         |         |        |                  |
|                                                                            |         |         |        |                  |
|                                                                            |         |         |        |                  |
|                                                                            |         |         |        |                  |
|                                                                            |         |         |        |                  |
|                                                                            |         |         |        |                  |
|                                                                            |         |         |        |                  |
| DIGITAL SIGNATURE OF<br>A.E.(C)/BLDG./BRII/K.M.C.                          |         |         |        | SIGNAT<br>DG./BR |
|                                                                            |         | (       |        |                  |
|                                                                            |         |         |        |                  |