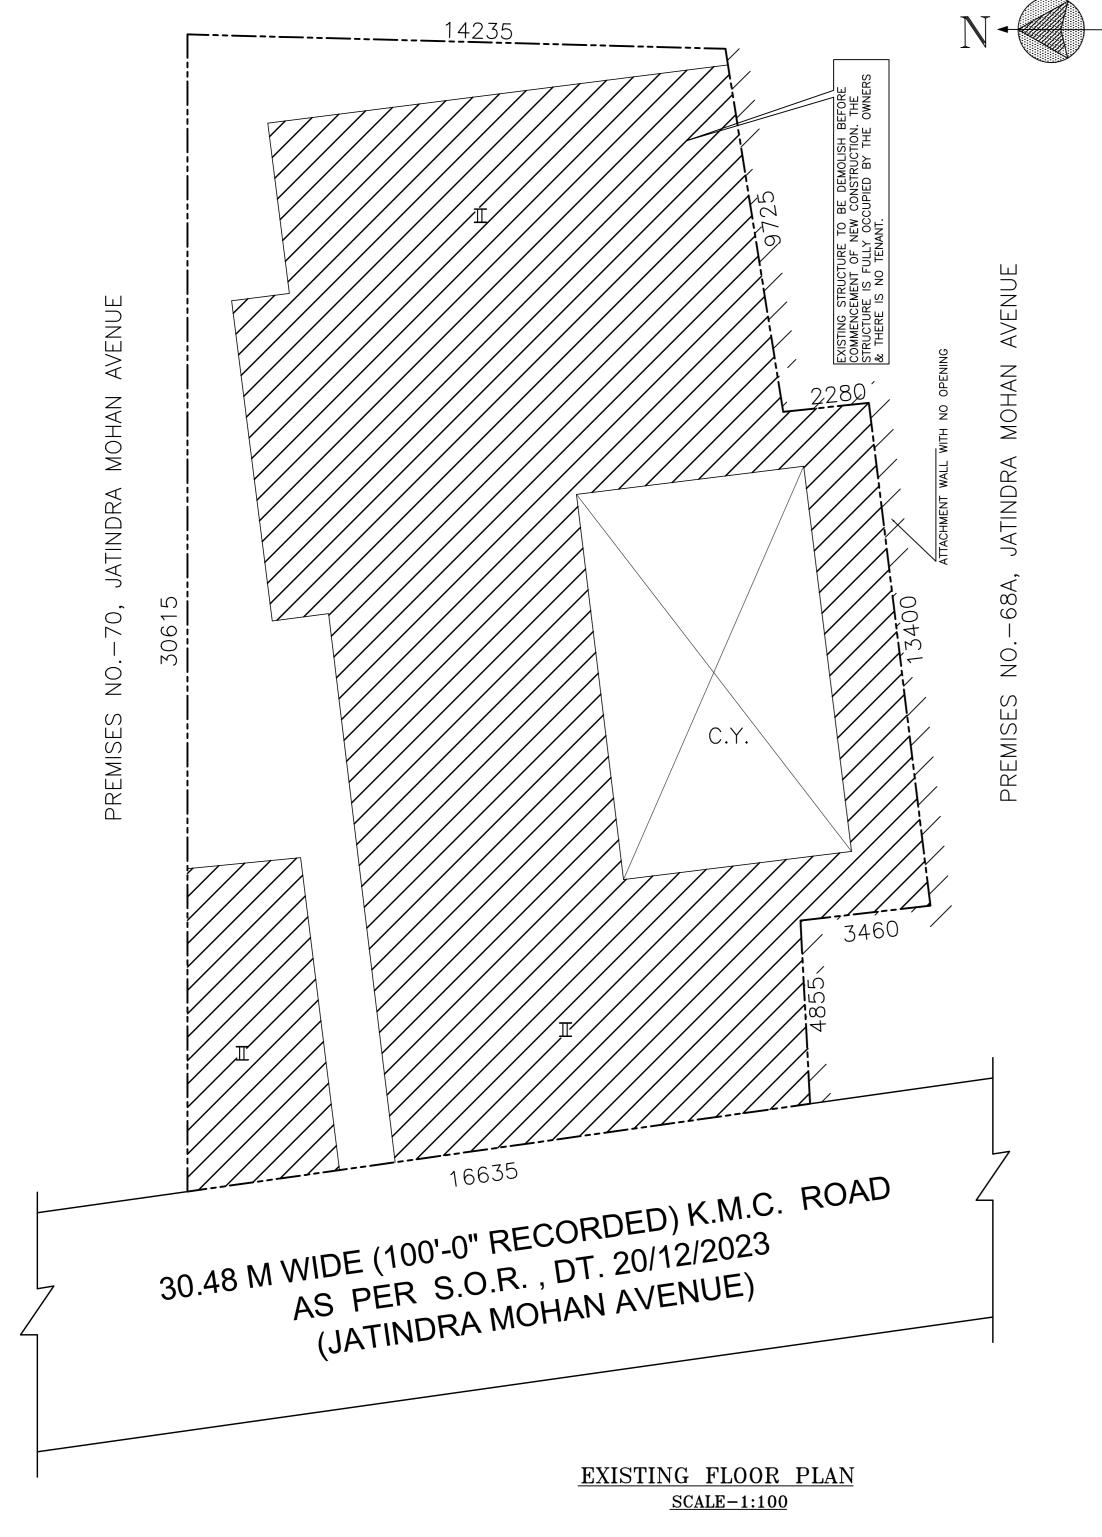

SCALE= 1:600

LOCATION PLAN SCALE= 1:4000

<u>PLAN</u>

| STATEMENT OF THE                                                           | PLAN    | CASE    | N0.    | 202              |
|----------------------------------------------------------------------------|---------|---------|--------|------------------|
| PART-A:                                                                    |         |         |        |                  |
| 1. ASSESSE NO: 11-010-17-001-97                                            |         |         |        |                  |
| 2.a) DETAIL OF REGISTERED DEED :-                                          |         | _       |        |                  |
| BOOK NO : I VOL. NO :                                                      |         |         |        |                  |
| BEING NO : 1958 YEAR : 193                                                 | 39      | F       | PLACE  | : R.A            |
| 2.b) DETAIL OF REGISTERED DEED :-                                          | 117     | r       |        |                  |
| BOOK NO : I         VOL. NO :           BEING NO : 4514         YEAR : 199 |         |         |        |                  |
|                                                                            |         |         | LNOL   |                  |
| 2.c) DETAIL OF BOUNDARY DECLARATION :-<br>BOOK NO : I VOL. NO :            |         | 2023 6  |        | NO ·             |
| BEING NO : 190305742 DATE : 28                                             |         |         |        |                  |
| 2.d) DETAIL OF NON-EVICTION OF TENANT                                      |         |         |        |                  |
| BOOK NO : I VOL. NO :                                                      |         |         | PAGE   | NO·              |
| BEING NO : 190301428 DATE : 05                                             |         |         |        |                  |
|                                                                            |         |         |        |                  |
| 3. AREA OF LAND :-                                                         |         |         |        |                  |
| a) AS PER TITLE DEED                                                       | = 507   | .980 SC | Э.М. = | = 07K            |
| a) AS PER BOUNDARY DECLARATION                                             |         |         |        |                  |
| 4. NO OF STOREY                                                            |         |         | •      |                  |
| 5. NO. OF TENEMENTS                                                        | = 06 1  | VOS.    |        |                  |
| 5. NO. OF TENEMENTS<br>6. SIZE OF TENEMENTS                                | = a)    | >75 SC  | Q.M <  | 100 S            |
|                                                                            | = b)    | >100 \$ | SQ.M   | = 6              |
|                                                                            |         |         |        |                  |
| 1. AREA OF LAND:-                                                          |         |         |        |                  |
| a) AS PER TITLE DEED                                                       | = 507   | .980 SC | Q.M. = | = 07K            |
| b) AS PER BOUNDARY DECLARATION                                             | = 498   | .755 S  | Э.М. = | = 07K            |
| 2. (i) PERMISSIBLE GROUND COVERAGE                                         |         |         |        |                  |
|                                                                            |         |         | •      |                  |
| (ii) PROPOSED GROUND COVERAGE                                              |         |         | JM. (4 | 19.993           |
| 3. PROPOSED HEIGHT OF THE BUILDING                                         | 5 = 15. | 4/5 M.  |        |                  |
| BUILDING PERMIT NO:- 2023020068                                            |         |         |        |                  |
| SANCTION DATE:- 15/03/2024                                                 | VALI    | D UP TO | D:- 1  | 4/03/            |
|                                                                            |         |         |        |                  |
|                                                                            |         |         |        |                  |
|                                                                            |         |         |        |                  |
|                                                                            |         |         |        |                  |
|                                                                            |         |         |        |                  |
|                                                                            |         |         |        |                  |
|                                                                            |         |         |        |                  |
|                                                                            |         |         |        |                  |
|                                                                            |         |         |        |                  |
|                                                                            |         |         |        |                  |
| DIGITAL SIGNATURE OF<br>A.E.(C)/BLDG./BRII/K.M.C.                          |         |         |        | SIGNAT<br>DG./BR |
|                                                                            |         | (       |        |                  |
|                                                                            |         |         |        |                  |