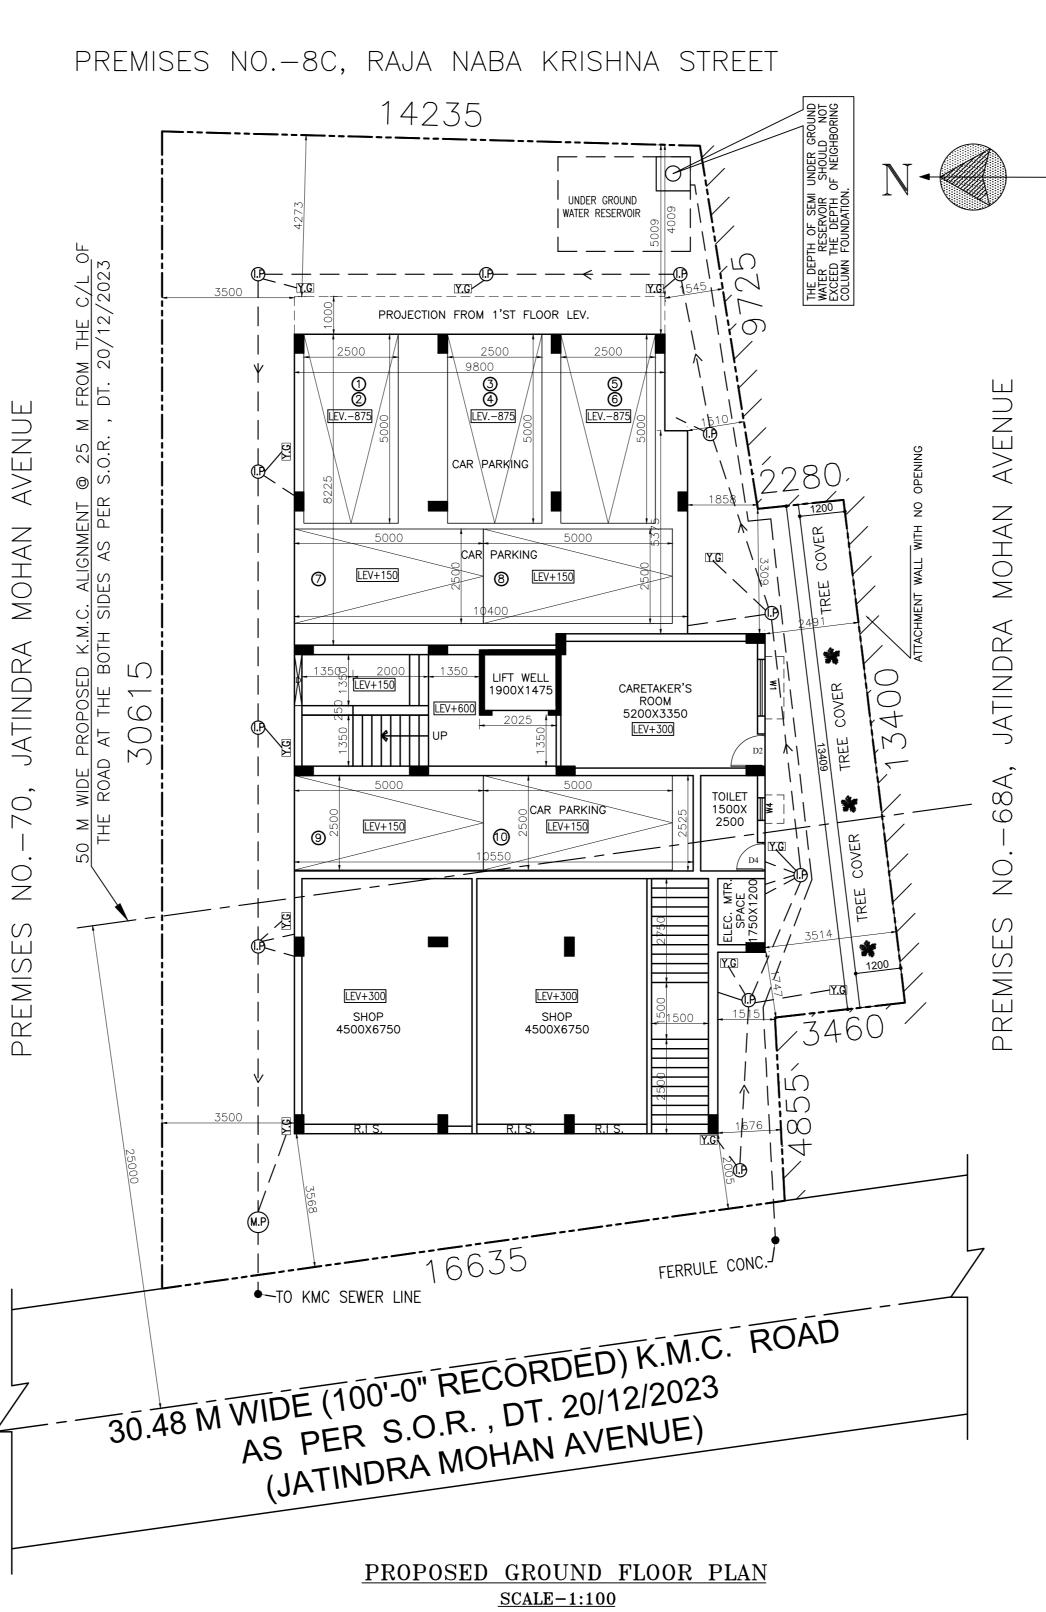

SCALE= 1:600

LOCATION PLAN SCALE= 1:4000

<u>PLAN</u>

| STATEMENT OF THE                                                           | PLAN    | CASE    | N0.    | 202              |
|----------------------------------------------------------------------------|---------|---------|--------|------------------|
| PART-A:                                                                    |         |         |        |                  |
| 1. ASSESSE NO: 11-010-17-001-97                                            |         |         |        |                  |
| 2.a) DETAIL OF REGISTERED DEED :-                                          |         | _       |        |                  |
| BOOK NO : I VOL. NO :                                                      |         |         |        |                  |
| BEING NO : 1958 YEAR : 193                                                 | 39      | F       | PLACE  | : R.A            |
| 2.b) DETAIL OF REGISTERED DEED :-                                          | 117     | r       |        |                  |
| BOOK NO : I         VOL. NO :           BEING NO : 4514         YEAR : 199 |         |         |        |                  |
|                                                                            |         |         | LNOL   |                  |
| 2.c) DETAIL OF BOUNDARY DECLARATION :-<br>BOOK NO : I VOL. NO :            |         | 2023 6  |        | NO ·             |
| BEING NO : 190305742 DATE : 28                                             |         |         |        |                  |
| 2.d) DETAIL OF NON-EVICTION OF TENANT                                      |         |         |        |                  |
| BOOK NO : I VOL. NO :                                                      |         |         | PAGE   | NO·              |
| BEING NO : 190301428 DATE : 05                                             |         |         |        |                  |
|                                                                            |         |         |        |                  |
| 3. AREA OF LAND :-                                                         |         |         |        |                  |
| a) AS PER TITLE DEED                                                       | = 507   | .980 SC | Э.М. = | = 07K            |
| a) AS PER BOUNDARY DECLARATION                                             |         |         |        |                  |
| 4. NO OF STOREY                                                            |         |         | •      |                  |
| 5. NO. OF TENEMENTS                                                        | = 06 1  | VOS.    |        |                  |
| 5. NO. OF TENEMENTS<br>6. SIZE OF TENEMENTS                                | = a)    | >75 SC  | Q.M <  | 100 S            |
|                                                                            | = b)    | >100 \$ | SQ.M   | = 6              |
|                                                                            |         |         |        |                  |
| 1. AREA OF LAND:-                                                          |         |         |        |                  |
| a) AS PER TITLE DEED                                                       | = 507   | .980 SC | Q.M. = | = 07K            |
| b) AS PER BOUNDARY DECLARATION                                             | = 498   | .755 S  | Э.М. = | = 07K            |
| 2. (i) PERMISSIBLE GROUND COVERAGE                                         |         |         |        |                  |
|                                                                            |         |         | •      |                  |
| (ii) PROPOSED GROUND COVERAGE                                              |         |         | JM. (4 | 19.993           |
| 3. PROPOSED HEIGHT OF THE BUILDING                                         | 5 = 15. | 4/5 M.  |        |                  |
| BUILDING PERMIT NO:- 2023020068                                            |         |         |        |                  |
| SANCTION DATE:- 15/03/2024                                                 | VALI    | D UP TO | D:- 1  | 4/03/            |
|                                                                            |         |         |        |                  |
|                                                                            |         |         |        |                  |
|                                                                            |         |         |        |                  |
|                                                                            |         |         |        |                  |
|                                                                            |         |         |        |                  |
|                                                                            |         |         |        |                  |
|                                                                            |         |         |        |                  |
|                                                                            |         |         |        |                  |
|                                                                            |         |         |        |                  |
|                                                                            |         |         |        |                  |
| DIGITAL SIGNATURE OF<br>A.E.(C)/BLDG./BRII/K.M.C.                          |         |         |        | SIGNAT<br>DG./BR |
|                                                                            |         | (       |        |                  |
|                                                                            |         |         |        |                  |